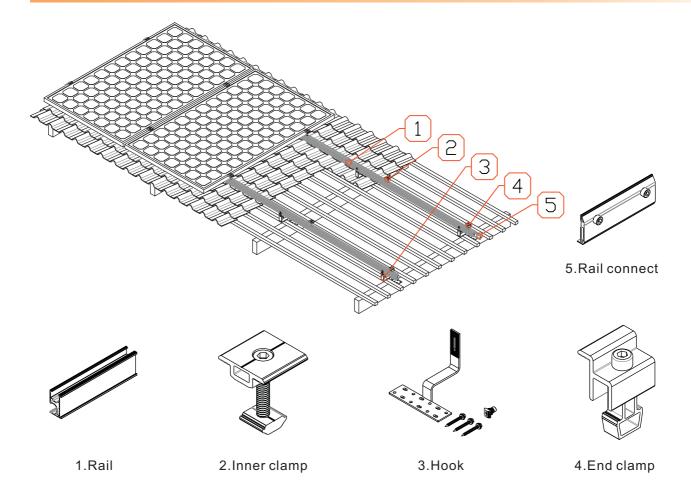

## **Tile Roof System**

Enerack have various kinds of Tile Roof Hooks, suitable for most roof types of Tile, Flat Tile, Slate Tile, Asphalt Shingle Tile.

Unique designed of Inner&End clamps are used for 30-40mm thickness solar modules. A design that includes major specifications saves you inventory cost, quick and easy to install. Innovative design of rail connect base-support can effectively increase the product strength, ensure the safety of the product use.

Enerack have various kinds of roof hooks provide customers options. Customized allowed according to customer need to meet special installation requirements.

## Product Overview

Install Site: Tile roof, Flat tile roof, Slate roof

Material: AL6005-T5, SUS304

Standards: AS/NZ1170.2、JIS C 8955、MCS 012、TUV、UL2703 etc.

Tilt Angle: 5°~60°

Building Height: Up to 20m